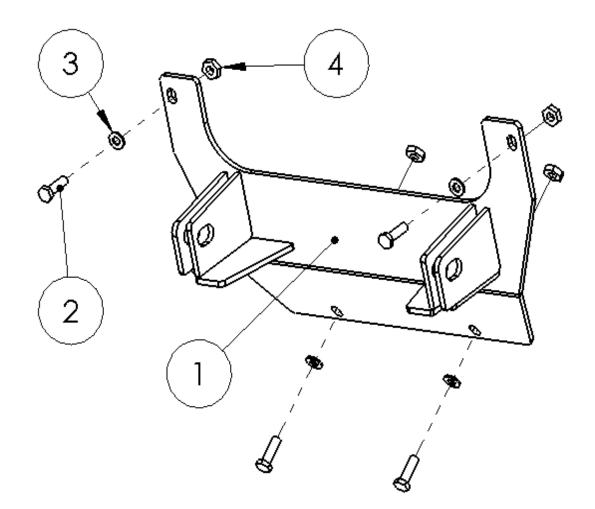

## **Kit Contents:**

| Part # | Qty | Description          |
|--------|-----|----------------------|
| 1      | 1   | MA11790 Plow Mount   |
| 2      | 4   | M10 x 35mm 8.8 Bolts |
| 3      | 4   | M10 Flat Washer      |
| 4      | 4   | M10 Nylock Nut       |

#### Installation Instructions

1. Your plow mount will attach over the metal factory brush guard. Start by removing the two bolts on the outside of the front bumper. Hold the plow mount up to the machine, as shown in Figure 2, and insert two of the included M10 x 35 bolts, washers, and nylock nuts. Do not tighten the bolts at this time.

Figure 2

2. Secure the bottom of the mount to the frame using the other pair of M10 bolts, washers and nylock nuts, as shown in Figure 3. Tighten the bolts to no more than 29 ft-lbs of torque.

Figure 3

3. Ensure that all hardware is tightened and attach the plow using the quick release pins included with DENALI Plow Kits.