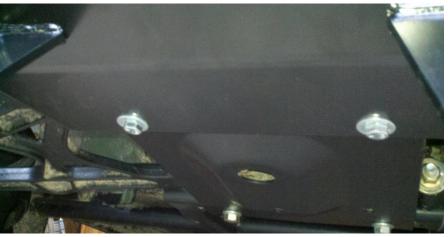

Figure 2

2. Secure the bottom of the mount to the frame using the other pair of M10 bolts, washers and nylock nuts, as shown in Figure 3. Tighten the bolts to no more than 29 ft-lbs of torque.

Figure 3

3. Ensure that all hardware is tightened and attach the plow using the quick release pins included with DENALI Plow Kits.