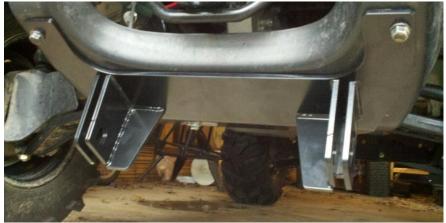

#### Installation Instructions

1. Your plow mount will attach over the metal factory brush guard. Start by removing the two bolts on the outside of the front bumper. Hold the plow mount up to the machine, as shown in Figure 2, and insert two of the included M10 x 35 bolts, washers, and nylock nuts. Do not tighten the bolts at this time.

Figure 2

2. Secure the bottom of the mount to the frame using the other pair of M10 bolts, washers and nylock nuts, as shown in Figure 3. Tighten the bolts to no more than 29 ft-lbs of torque.

Figure 3

3. Ensure that all hardware is tightened and attach the plow using the quick release pins included with DENALI Plow Kits.